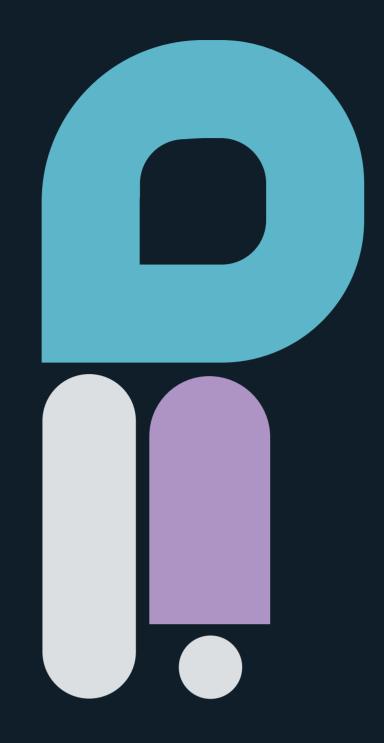

# PU9UII

# PIU9UII

Simple shapes although different come together to form a unified meaning.

Each shape is equally important and without its use causes an imbalance. What does this mean to humanity?

You are important! You are included. The icon is divided in to three places taking three sets of colours even though the shapes are different.