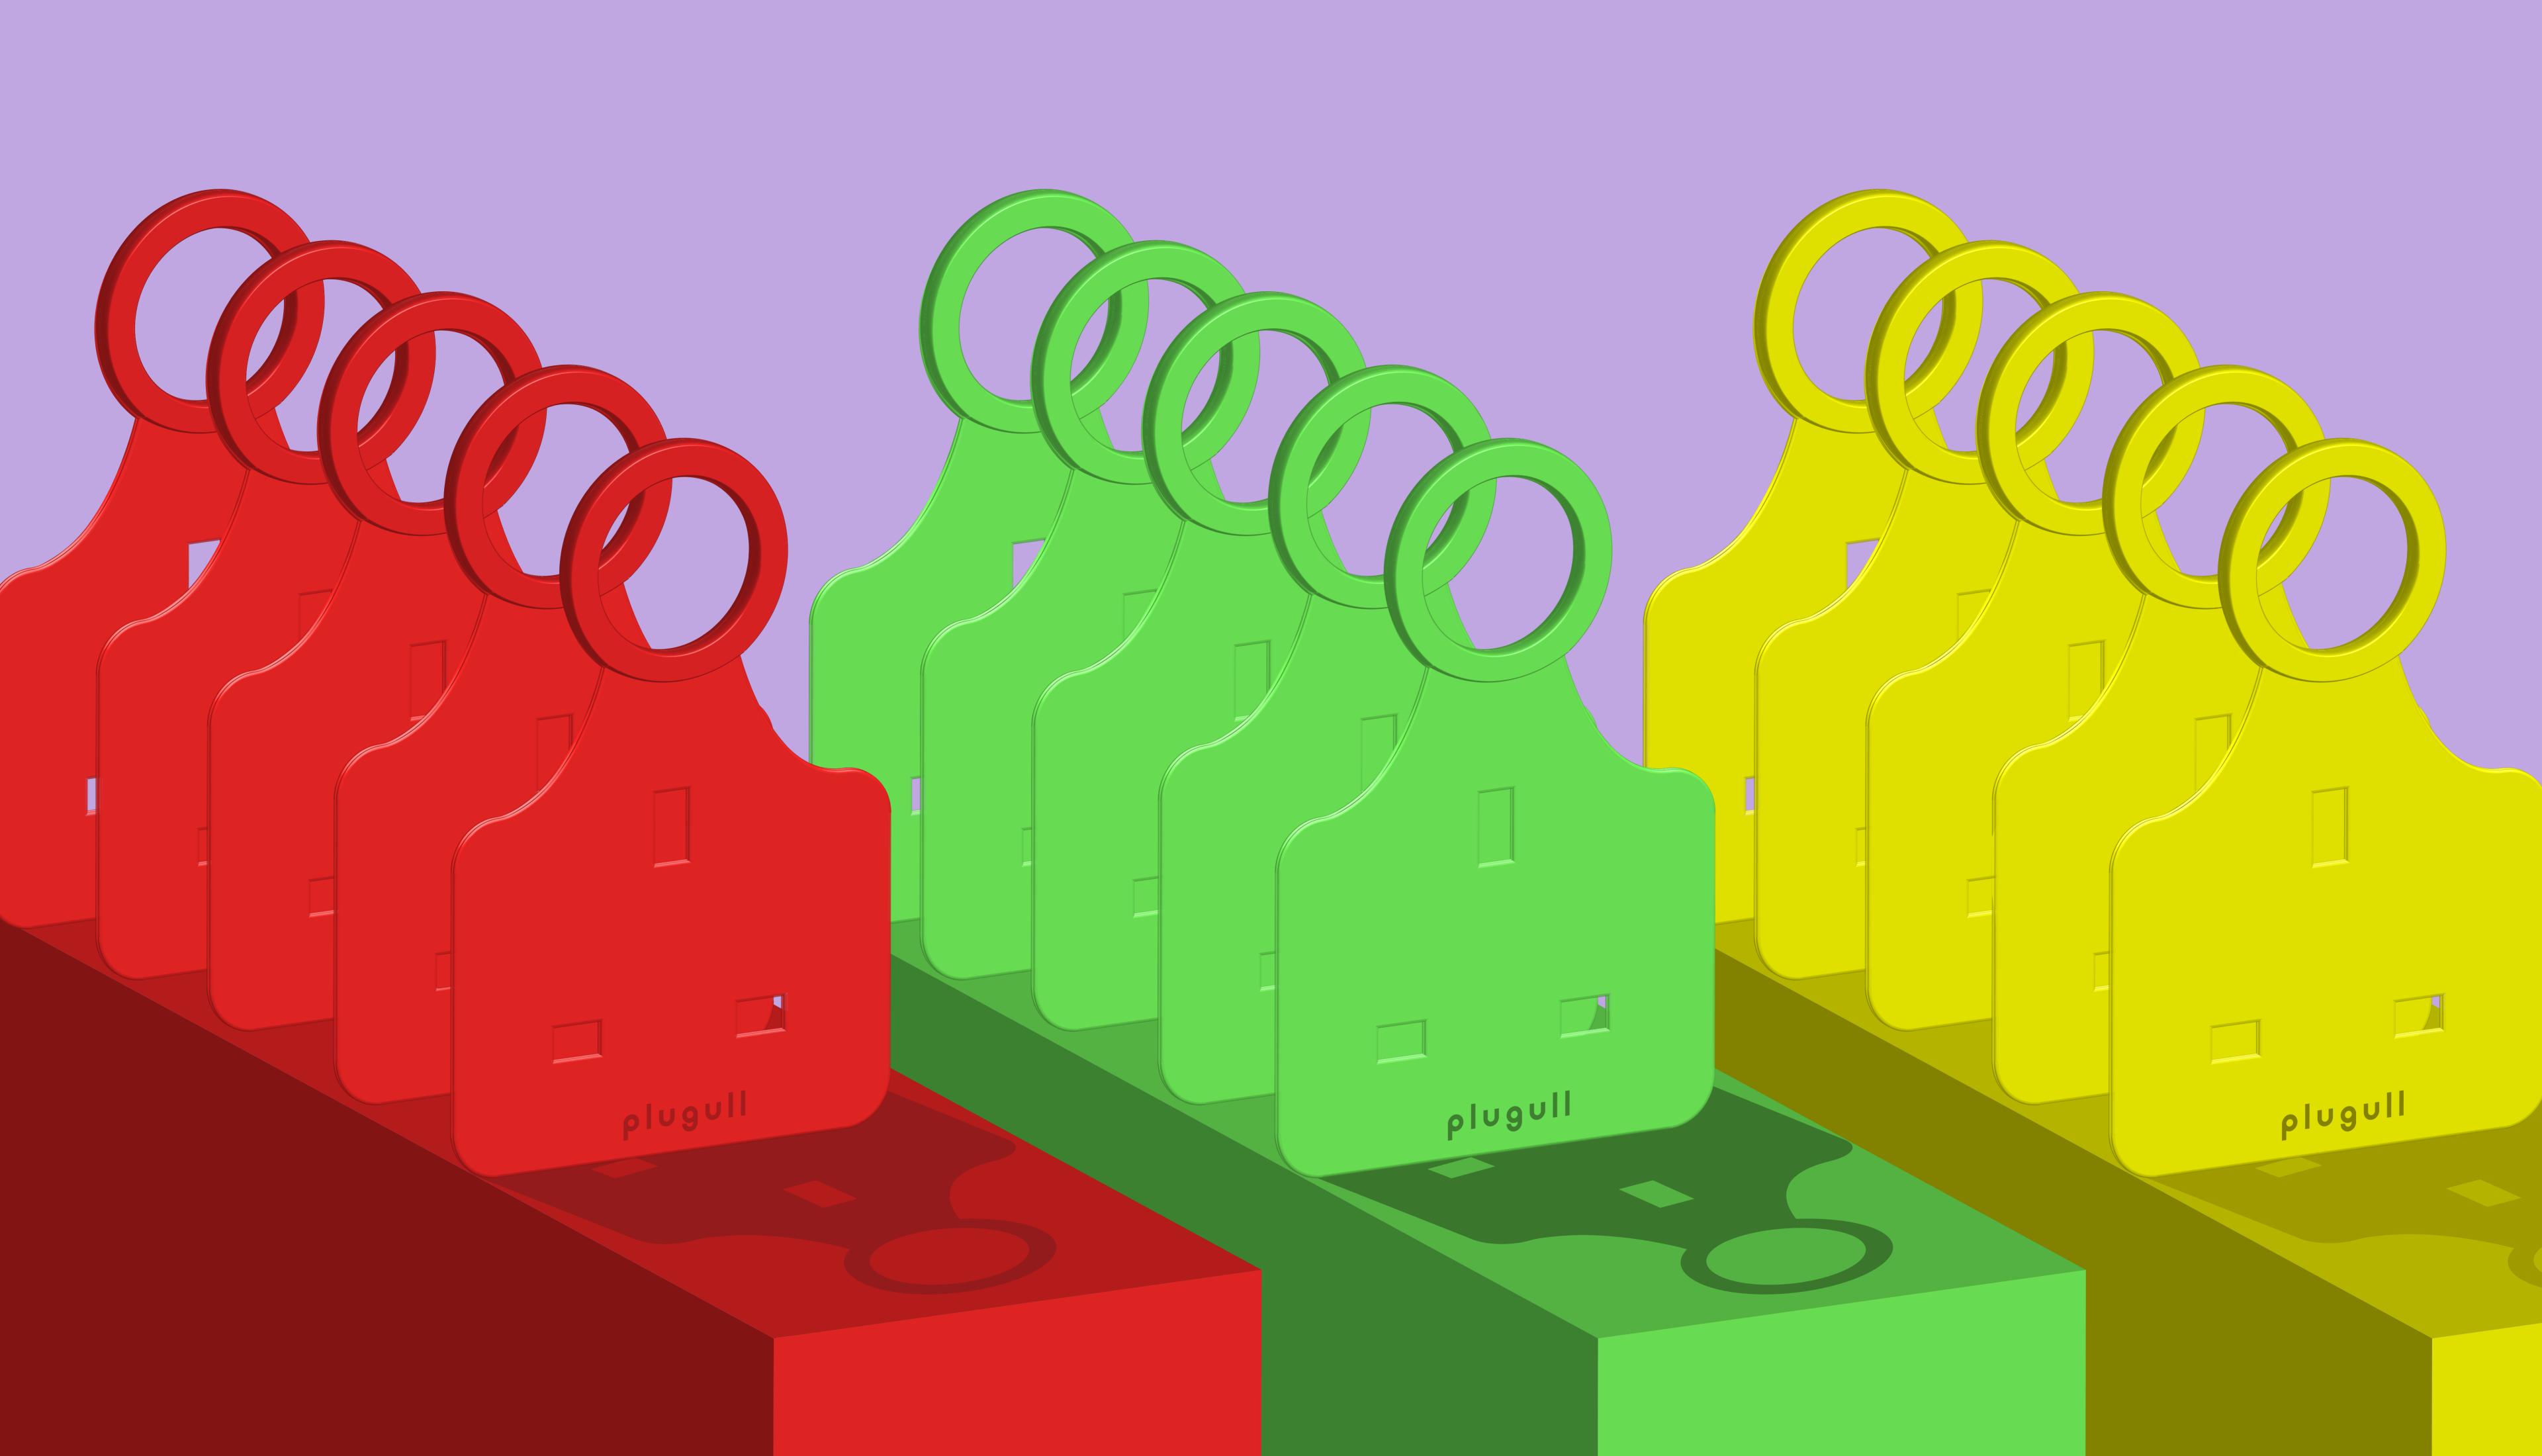

# Colours inspired by the need to instill trust, warmth and bonding between the youth and elderly.

Trust base Commune O Deep balance Neut blanc