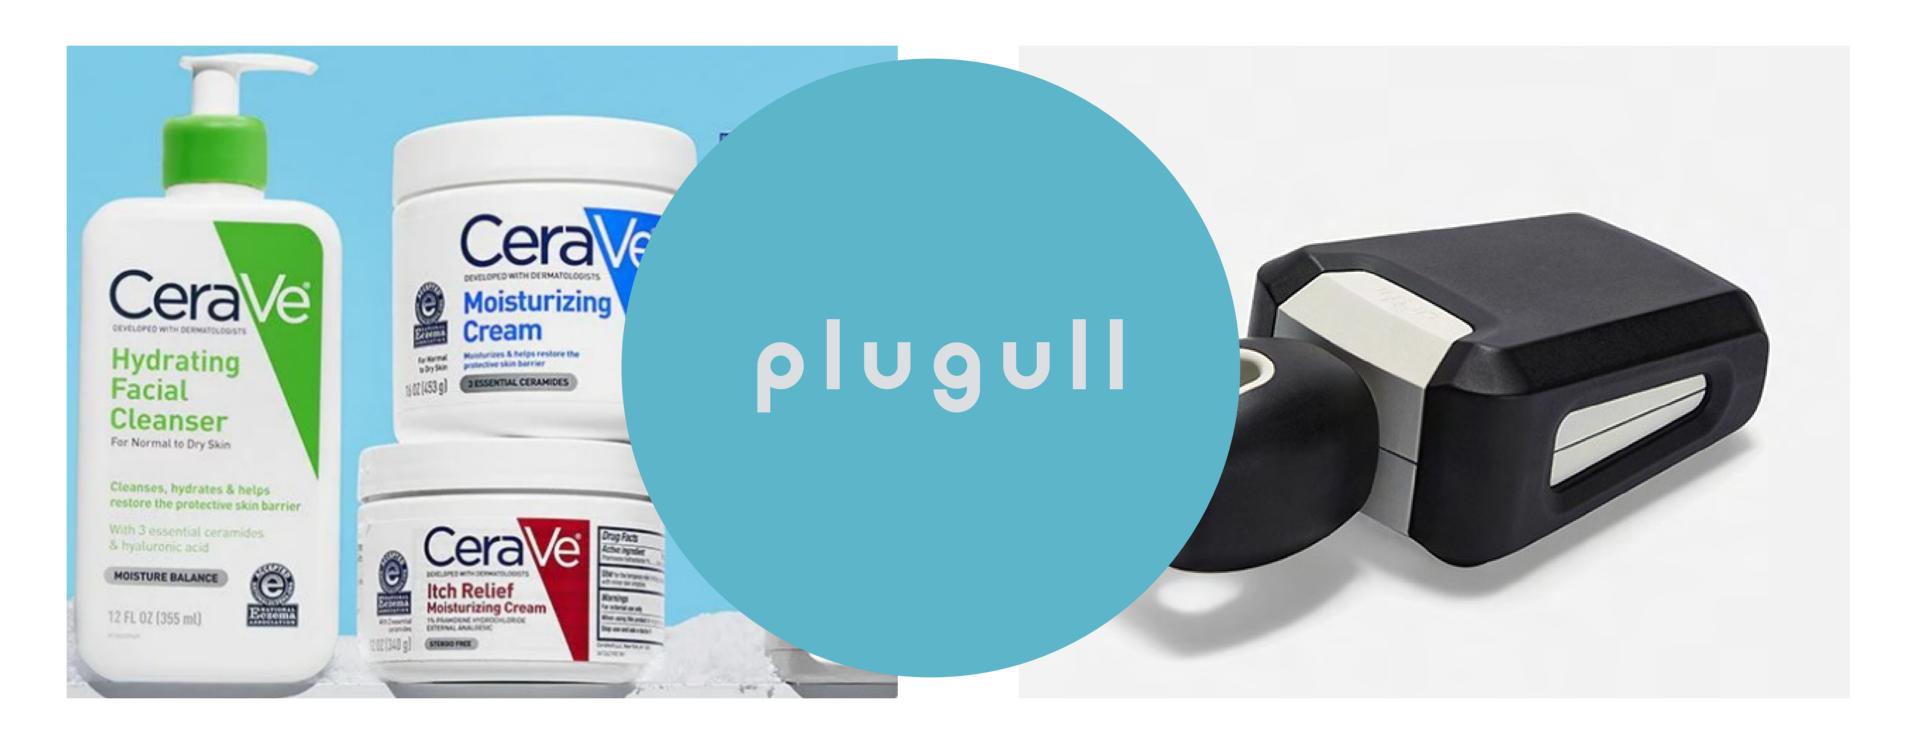

### Goals

Looking to buy an object online to help with plugging and removing her phone.

Needs to find a product on time, does not have the time or patience to look deeply.

# PU9UII

# PIU9UII

Simple shapes although different come together to form a unified meaning.

Each shape is equally important and without its use causes an imbalance. What does this mean to humanity?

You are important! You are included. The icon is divided in to three places taking three sets of colours even though the shapes are different.

# Plugull is not just a tool but an aid.