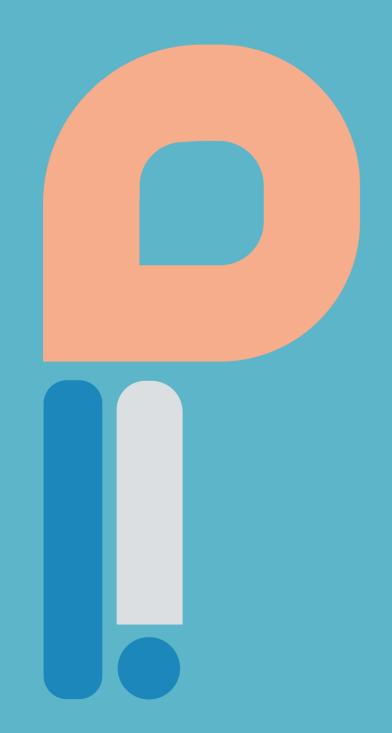

# PU9UII

# PIU9UII

Simple shapes although different come together to form a unified meaning.

Each shape is equally important and without its use causes an imbalance. What does this mean to humanity?

You are important! You are included. The icon is divided in to three places taking three sets of colours even though the shapes are different.