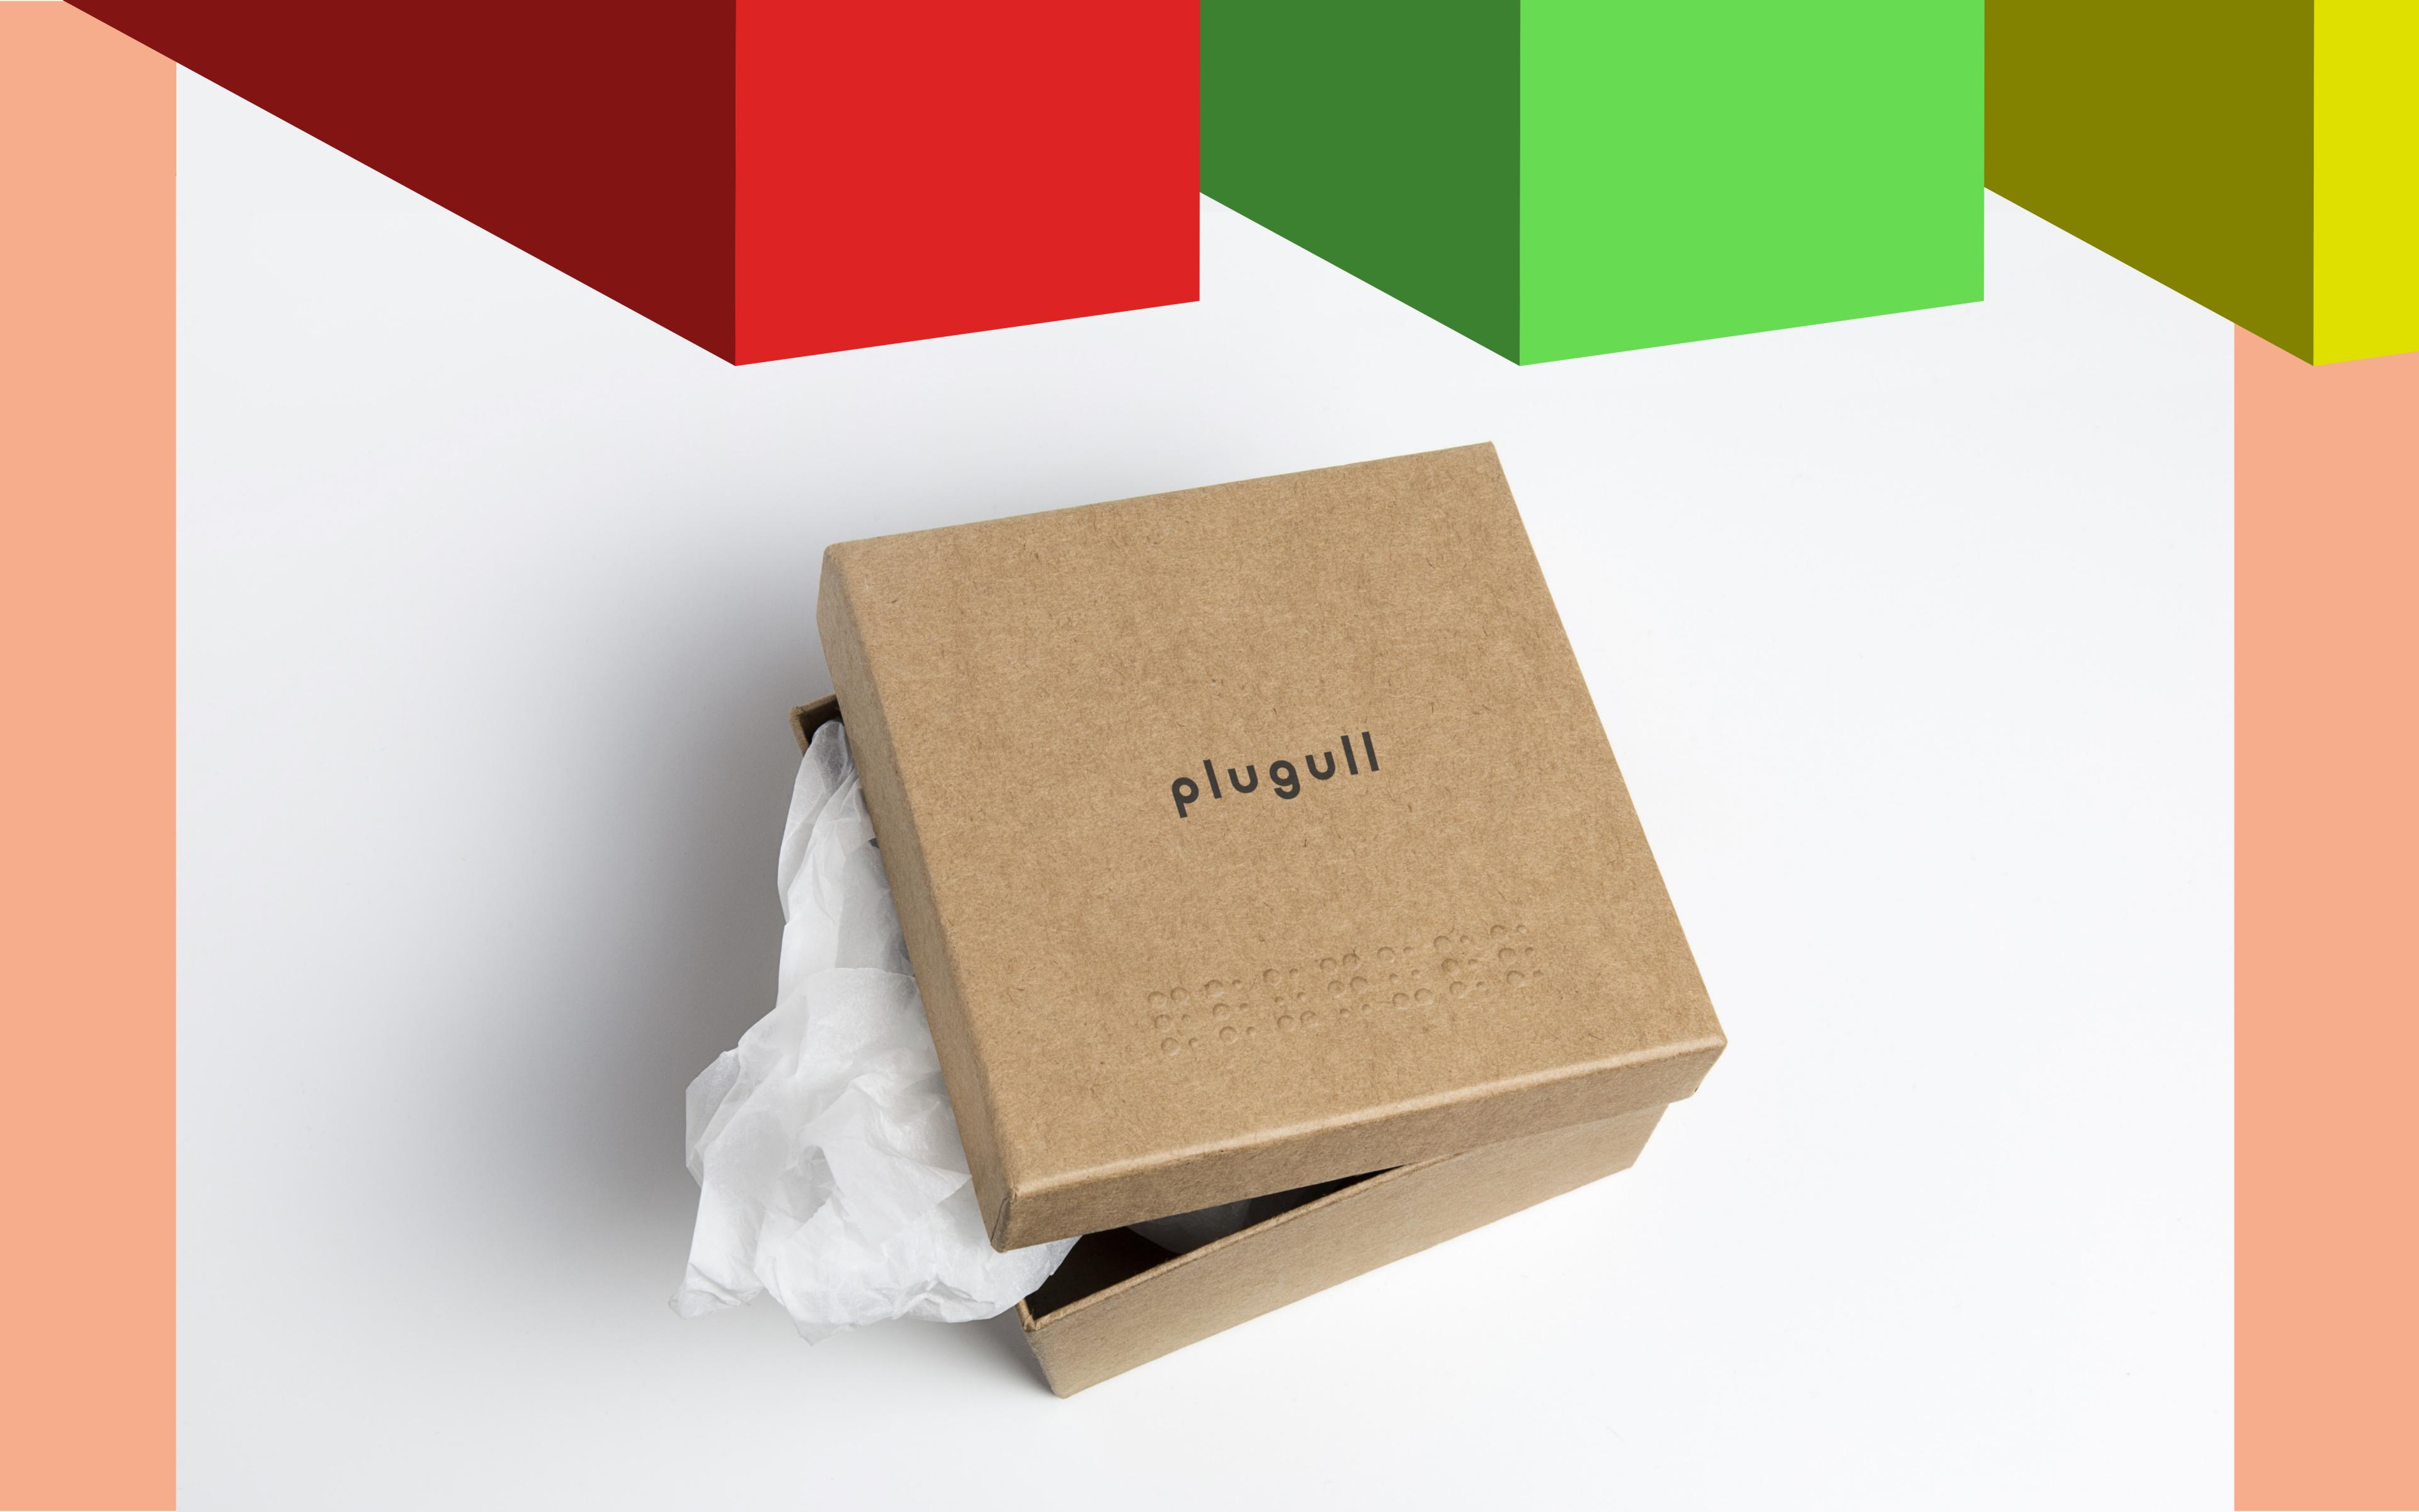

# Plugull is not just a tool but an aid.

# Use it how you like.

This is the main body text which is to be readable. It is to match really well with the subheading.

Small text •—