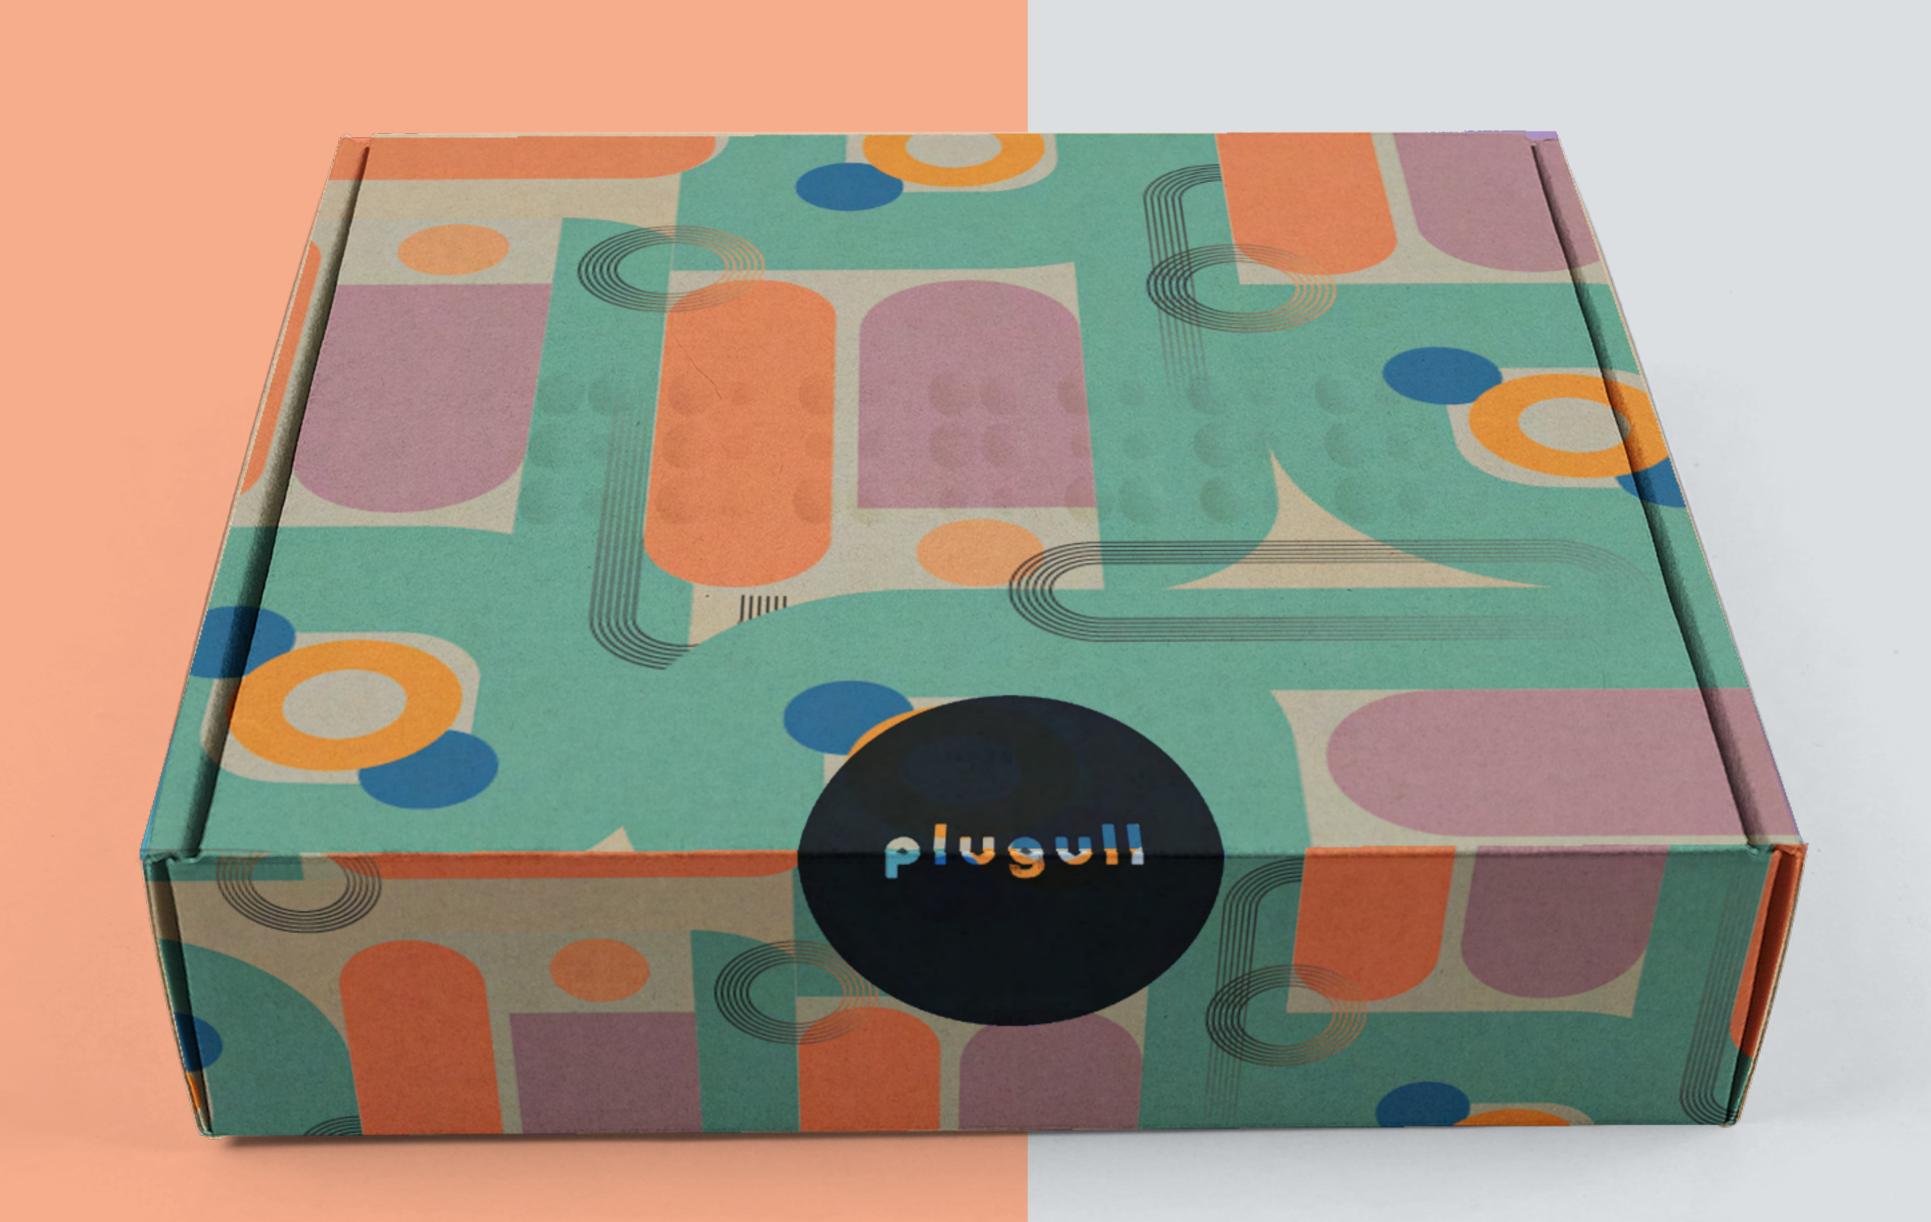

# Plugull is not just a tool but an aid.

# Use it how you like.

This is the main body text which is to be readable. It is to match really well with the subheading.

Small text •—